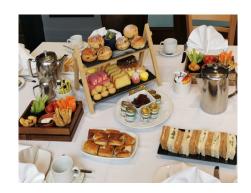

#### **Selection of Cakes**

Mini Cup Cakes/Fairy Cakes,
Rocky Road, Battenberg
Lemon Drizzle Cake, Madeira Cake,
& Short Bread Biscuits

#### **Fruit Scones**

Served with Jam & Clotted Cream & garnished with Fresh Strawberries

# **Assorted Finger Sandwiches**

Ham & Mustard, Egg & Cress,

Cheese and Pickle and

Smoked Salmon & Cucumber

All served in Brown and White Bread

### **Crudities & Dips**

Carrots, Celery and Cherry Tomatoes Served with Soured Cream & Chive Dip

Cheese Straws

Hot Sausage Rolls

Unlimited Tea & Coffee